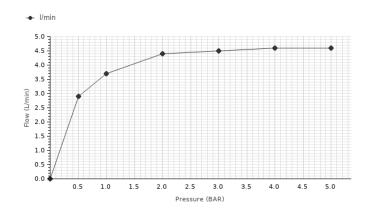

### Flow rate diagramme

| Pressure (bar)      | 0 | 0.5 | 1   | 2   | 3   | 4   | 5   |
|---------------------|---|-----|-----|-----|-----|-----|-----|
| Flow - I/min (±15%) | 0 | 2.9 | 3.7 | 4.4 | 4.5 | 4.6 | 4.6 |