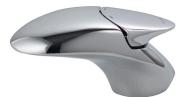

#### Description

Single lever basin mixer 3/8". Ø25 mm.ceramic cartridge. Connection 3/8" and length of hoses 400 mm. "Plus" aerator. Flow rate 5 l/min. at 3 bar.